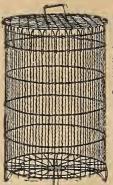

756   | inch, English 2 lbs.  | [1.75] |
| 0127    | inch, American 2 lbs. | 1.10   |
| 3975.—7 | inch, English2 lbs.   | 2.00   |
| 0267.—6 | inch, American2 lbs.  | .90    |

## ENGLISH EDGING KNIFE



For trimming edges of paths, etc.
\*Equipped with handle. Other styles are sold at additional price of 25c. for handles. Mehler Edging Tool......\$1.25 \*No. 040. American. 1.00 No. 3863. English, 8 inch. 2.25 No. 3863. English, 9 inch. 2.50



Planet Jr. Grass Edger

## MOLE TRAPS

For catching moles that ruin lawns and damage the contents of hotbeds and cold frames. Moles move usually about 5 A. M. and 5 P. M., so that traps should be set for that period. Explicit instructions go with each trap. See illustrations opposite.

Olmsted .....\$2.25 Reddick.... P. P. Wt. of the above, 3 lbs.



## RUBBISH CONSUMERS

Made of galvanized wire; an indispensable arrangement for burning rubbish, paper, leaves, etc., without endangering property.

Light Wire
Diam. High Price
No. 1, 20x30 in. . \$5.50
No. 2, 17x25 in. . 4.50
No. 3, 14x21 in. . 4.00
No. 4, 12x18 in. . 3.50
Extra Heavy

Construction 7 No. 20, 20x30 in...\$16

## LAWN GUARDS



For path corners, flower beds, etc. Iron (see cut), nicely painted green, \$2.00.each; per doz., \$20.00. Not mailable.

Wire, made extra heavy and well galvanized. Price, 35c. each; per doz., \$3.50.

Not mailable.

## LAWN SIGNS

Excellent for putting on grass plots where

thoroughfare is not desired.

Iron, painted gray, trimmed red, 75c. each; per doz., \$8.00. Parcel post\_weight,

Enameled Iron Style. (See cut above). This pattern is best for